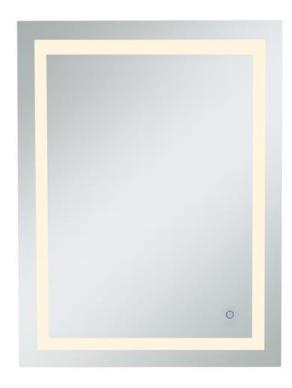

## **Helios COLLECTION**

Helios Mirror W30 H40 4200K 6400K 3000K Dim

Item No: MRE13040 (Glossy white)

## **Dimensions**

| length         | 30    |
|----------------|-------|
| width          | 1.97  |
| height         | 40    |
| product weight | 33.73 |

**Specifications** 

| Specifications                 |                         |
|--------------------------------|-------------------------|
| Finish                         | 1 finish                |
| mount type                     | wall mounted            |
| shape                          | rectangle               |
| orientation                    | horizontal and vertical |
| framed                         | no                      |
| material details               | Aluminum&Glass          |
| power source                   | hardwired               |
| lighted                        | yes                     |
| bulb type                      | led                     |
| magnifying                     | no                      |
| lumens                         | 5712                    |
| color temperature              | 4200K 6400K 3000K       |
| dimmable                       | yes                     |
| defogger                       | yes                     |
| storage included               | no                      |
| installation hardware included | yes                     |
| Warranty                       | 1 Year Limited          |
| Shipment Type                  | Small Parcel            |
|                                |                         |